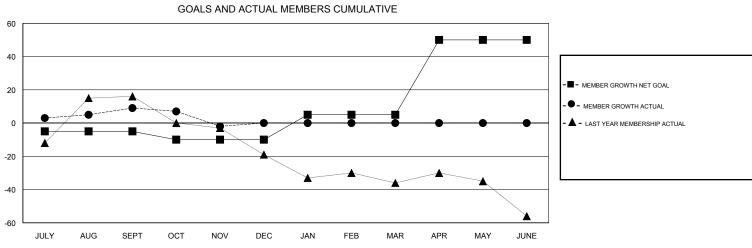

## MONTHLY MEMBERSHIP PROGRESS REPORT

District 30 M

Results as of: 11/30/2018

|                       | Club          | s         |               |                       | Me                        | mbers                   |                                              |
|-----------------------|---------------|-----------|---------------|-----------------------|---------------------------|-------------------------|----------------------------------------------|
| RESULTS FOR 2018-2019 |               |           |               | RESULTS FOR 2018-2019 |                           |                         |                                              |
| QUARTER               | NEW CLUB GOAL | NEW CLUBS | DROPPED CLUBS | QUARTER               | MEMBER GROWTH NET<br>GOAL | MEMBER GROWTH<br>ACTUAL | DROPPED MEMBERS ACTUAL (including transfers) |
| JULY/AUG/SEPT         | 0             | 0         | 0             | JULY/AUG/SEPT         | -5                        | 23                      | 14                                           |
| OCT/NOV/DEC           | 0             | 0         | 0             | OCT/NOV/DEC           | -5                        | 11                      | 22                                           |
| JAN/FEB/MAR           | 0             | 0         | 0             | JAN/FEB/MAR           | 15                        | 0                       | 0                                            |
| APR/MAY/JUNE          | 1             | 0         | 0             | APR/MAY/JUNE          | 45                        | 0                       | 0                                            |