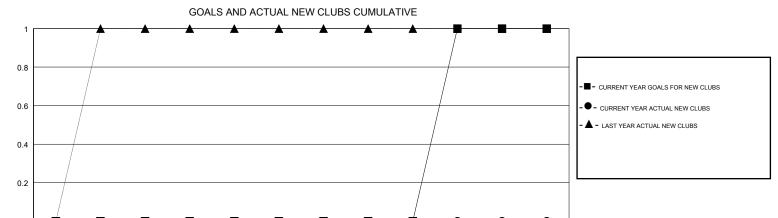

## MONTHLY MEMBERSHIP PROGRESS REPORT

District 30 M

Results as of: 11/30/2018

|                       | Club          | s         |               |                       | Me                        | mbers                   |                                              |
|-----------------------|---------------|-----------|---------------|-----------------------|---------------------------|-------------------------|----------------------------------------------|
| RESULTS FOR 2018-2019 |               |           |               | RESULTS FOR 2018-2019 |                           |                         |                                              |
| QUARTER               | NEW CLUB GOAL | NEW CLUBS | DROPPED CLUBS | QUARTER               | MEMBER GROWTH NET<br>GOAL | MEMBER GROWTH<br>ACTUAL | DROPPED MEMBERS ACTUAL (including transfers) |
| JULY/AUG/SEPT         | 0             | 0         | 0             | JULY/AUG/SEPT         | -5                        | 23                      | 14                                           |
| OCT/NOV/DEC           | 0             | 0         | 0             | OCT/NOV/DEC           | -5                        | 11                      | 22                                           |
| JAN/FEB/MAR           | 0             | 0         | 0             | JAN/FEB/MAR           | 15                        | 0                       | 0                                            |
| APR/MAY/JUNE          | 1             | 0         | 0             | APR/MAY/JUNE          | 45                        | 0                       | 0                                            |